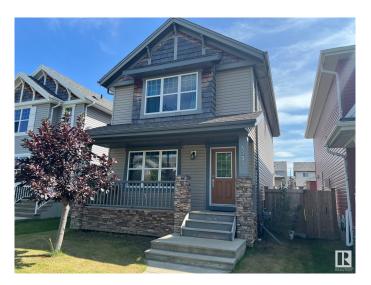

#### \$499.900

4 Bedroom, 3.50 Bathroom, 1,449 sqft Single Family on 0.00 Acres

Charlesworth, Edmonton, AB

Welcome to this wonderful well maintained 4-bedrooms, 4 bathrooms, detached home in very nice neighborhood with lots of extras, featuring a professionally finished basement with family room, extra bedroom, and a 4 piece bathroom, the main floor has a large family room, a cozy fireplace, an open concept large kitchen with stainless steel appliances, and a 2 piece bathroom. add to that a double garage. Perfect for modern day living, laundry on upper floor near bedrooms, Master bedroom with ensuite 4 piece bathroom, walk-in closet. This house is perfect for a large family and it shows great!

## Interior

Interior Features ensuite bathroom

Appliances Dishwasher-Built-In, Dryer, Garage Control, Garage Opener, Microwave

Hood Fan, Refrigerator, Stove-Electric, Washer

Heating Forced Air-1, Natural Gas