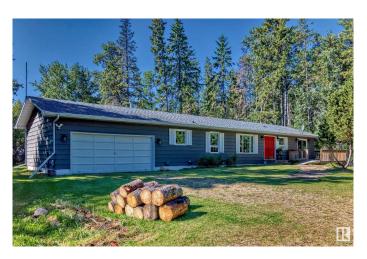

# \$624,900 - 97 52131 Rge Road 210, Rural Strathcona County

MLS® #E4447441

## \$624,900

3 Bedroom, 2.50 Bathroom, 1,516 sqft Rural on 4.54 Acres

Sierra Grande Estates, Rural Strathcona County, AB

Slice of heaven sitting on 4.54 Acres in Sierra Grande Estates, home has been meticulously cared for over time! Lovely primary suite with gas fireplace, walk in closet, spacious ensuite and patio doors overlooking your stunning yard! Home has an abundance of natural light, gleaming hardwood floors, fully finished basement and a 2 car attached garage! Home has been modified and is wheelchair accessible! Outside, you'll find a perfect blend of privacy and open space, with a mix of trees that provide seclusion and clearings where deer and moose gracefully roam. A 30x50 heated shop with hoist completes this gem, making it an idyllic haven for those seeking a balance between work and play!