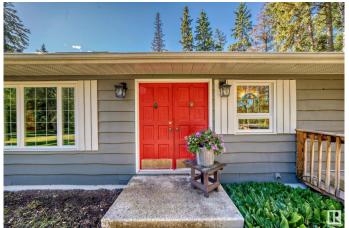

## \$624,900

3 Bedroom, 2.50 Bathroom, 1,516 sqft Rural on 4.54 Acres

Sierra Grande Estates, Rural Strathcona County, AB

Slice of heaven sitting on 4.54 Acres in Sierra Grande Estates, home has been meticulously cared for over time! Lovely primary suite with gas fireplace, walk in closet, spacious ensuite and patio doors overlooking your stunning yard! Home has an abundance of natural light, gleaming hardwood floors, fully finished basement and a 2 car attached garage! Home has been modified and is wheelchair accessible! Outside, you'll find a perfect blend of privacy and open space, with a mix of trees that provide seclusion and clearings where deer and moose gracefully roam. A 30x50 heated shop with hoist completes this gem, making it an idyllic haven for those seeking a balance between work and play!