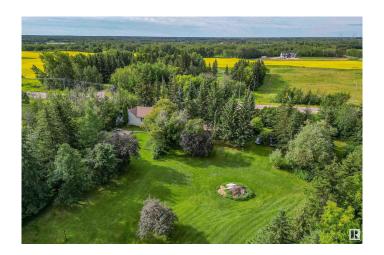

### \$799,000

2 Bedroom, 2.00 Bathroom, 1,229 sqft Rural on 3.64 Acres

None, Rural Strathcona County, AB

3.64 ACRE PRIVATE DEVELOPMENT OPPRTUNITY AT THE SOUTHERN EDGE OF SHERWOOD PARK!! Located immediately adjacent to the prestigious subdivisions of South Chrenek Acres, and Chrenek Estates, this unencumbered lot provides the perfect back drop for your future luxury estate home. Develop your dream estate without the usual limitations associated with adjacent Restrictive Covenants of neighboring subdivisions. This type of acreage development lot just doesn't exist within this proximity to the Park. Scarcity is a rare bird indeed. Acreage living with almost immediate access (yet with quiet separation) to the Anthony Henday Ring Road. Choose your lifestyle and develop the homestead you always dreamed of. The existing 2 bedroom, 2 bath home is functional with power, water (well), gas, and septic. Full detached double garage with powered overhead door. Rent the home while you plan for your future!

## **Community Information**

Address 23272 Twp Road 522

Area Rural Strathcona County

Subdivision None

City Rural Strathcona County

County ALBERTA

Province AB

Postal Code T8B 1H4