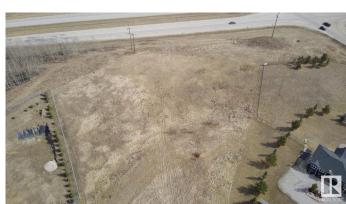

## \$219,000

0 Bedroom, 0.00 Bathroom,

Rural on 1.99 Acres

Wilderness Heights, Rural Parkland County,

AΒ

Wilderness heights

## **Essential Information**

MLS® # E4448138

Price \$219,000

Bathrooms 0.00

Acres 1.99

Type Rural

Sub-Type Vacant Lot/Land

Status Active

## **Community Information**

Address 40 53024 Rge Rd 15

Area Rural Parkland County

Subdivision Wilderness Heights

City Rural Parkland County

County ALBERTA

Province AB

Postal Code T7Y 2T4

## **Exterior**

Exterior Features Cul-De-Sac, Fruit Trees/Shrubs, Rolling Land

Lot Description 116.7X119.7