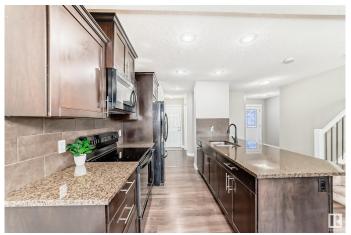

### \$429,989

3 Bedroom, 2.50 Bathroom, 1,463 sqft Single Family on 0.00 Acres

Walker, Edmonton, AB

This exquisite half duplex with attached garage is located in the desirable family friendly community of Walker. The bright entrance leads to a stunning kitchen adorned with granite countertops. The open-plan living room, warmed by a cozy fireplace, and the dining area open onto a deck that overlooks your tranquil backyard retreat, perfect for unwinding or for entertaining. Upstairs includes a large master bedroom with an ensuite bathroom, two additional bedrooms, 4pc bathroom and a laundry. Partially finished basement await for your personal touch. Easy access to 66 Street, Anthony Henday, Schools, Transits and all major grocery stores. A great home in a convenient location!