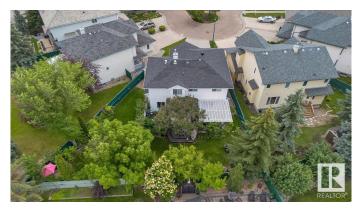

## \$669,000 - 2008 Haddow Drive, Edmonton

MLS® #E4448559

## \$669,000

5 Bedroom, 3.50 Bathroom, 2,598 sqft Single Family on 0.00 Acres

Haddow, Edmonton, AB

Stunning outside and in! This loving cared for home in desirable Haddow with A/C, 5 bedrooms (4 up & 1 main fl with potential to add one in the basement) and 3.5 bathrooms is ready for a new family... is it yours? The large, but not too large, pie shaped lot (7396 sq ft) boasts a gorgeous front and back yard with mature trees and perennials everywhere plus a front veranda, fire pit and 500+ sq ft of deck space (with hot tub electrical) to enjoy all the the outside has to offer. Inside is warm and inviting with plenty of social space for the family to spread out on every level. Located close to absolutely everything you could need including quick access to the Henday.