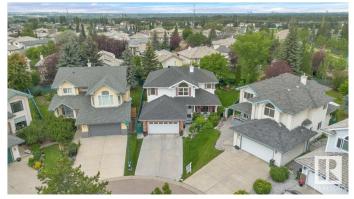

## \$669,000 - 2008 Haddow Drive, Edmonton

MLS® #E4448559

## \$669,000

5 Bedroom, 3.50 Bathroom, 2,598 sqft Single Family on 0.00 Acres

Haddow, Edmonton, AB

Stunning outside and in! This loving cared for home in desirable Haddow with A/C, 5 bedrooms (4 up & 1 main fl with potential to add one in the basement) and 3.5 bathrooms is ready for a new family... is it yours? The large, but not too large, pie shaped lot (7396 sq ft) boasts a gorgeous front and back yard with mature trees and perennials everywhere plus a front veranda, fire pit and 500+ sq ft of deck space (with hot tub electrical) to enjoy all the the outside has to offer. Inside is warm and inviting with plenty of social space for the family to spread out on every level. Located close to absolutely everything you could need including quick access to the Henday.