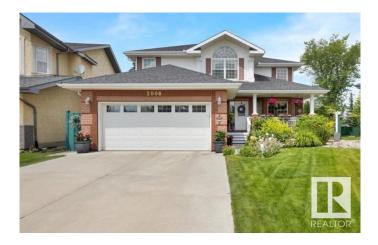

## \$669,000 - 2008 Haddow Drive, Edmonton

MLS® #E4448559

## \$669,000

5 Bedroom, 3.50 Bathroom, 2,598 sqft Single Family on 0.00 Acres

Haddow, Edmonton, AB

Stunning outside and in! This loving cared for home in desirable Haddow with A/C, 5 bedrooms (4 up & 1 main fl with potential to add one in the basement) and 3.5 bathrooms is ready for a new family... is it yours? The large, but not too large, pie shaped lot (7396 sq ft) boasts a gorgeous front and back yard with mature trees and perennials everywhere plus a front veranda, fire pit and 500+ sq ft of deck space (with hot tub electrical) to enjoy all the the outside has to offer. Inside is warm and inviting with plenty of social space for the family to spread out on every level. Located close to absolutely everything you could need including quick access to the Henday.