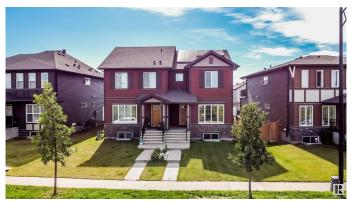

#### \$479,900

3 Bedroom, 2.50 Bathroom, 1,714 sqft Single Family on 0.00 Acres

Crystallina Nera West, Edmonton, AB

Stylish, Energy-Efficient Duplex with Bonus Room, Balcony & Oversized Garage Discover modern comfort in this upgraded 3-bed, 2.5-bath half duplex in Crystallina Nera. Thoughtfully designed with 9â€<sup>™</sup> ceilings, triple-pane windows, solar panels, and smart blinds and lighting for year-round efficiency. The open-concept main floor features a spacious living/dining area and sleek kitchen with quartz counters, upgraded cabinets, stainless Energy Star appliances, pantry, and large island. Upstairs offers a bonus room with balcony, king-sized primary suite with walk-in California Closets and ensuite, plus two bedrooms, full bath, and upper-floor laundry. Enjoy a 21'x20' rear-attached garage with 220V plug for EV/workshop and extended driveway. Unfinished basement offers future potential. Steps from a future school and close to Henday, CFB Edmonton, and shopping. Don't miss this exceptional opportunity!