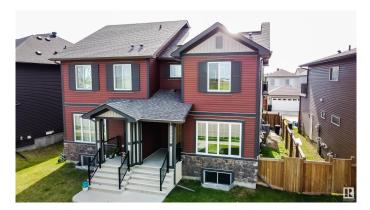

#### \$479,900

3 Bedroom, 2.50 Bathroom, 1,714 sqft Single Family on 0.00 Acres

Crystallina Nera West, Edmonton, AB

Stylish, Energy-Efficient Duplex with Bonus Room, Balcony & Oversized Garage Discover modern comfort in this upgraded 3-bed, 2.5-bath half duplex in Crystallina Nera. Thoughtfully designed with 9â€<sup>™</sup> ceilings, triple-pane windows, solar panels, and smart blinds and lighting for year-round efficiency. The open-concept main floor features a spacious living/dining area and sleek kitchen with quartz counters, upgraded cabinets, stainless Energy Star appliances, pantry, and large island. Upstairs offers a bonus room with balcony, king-sized primary suite with walk-in California Closets and ensuite, plus two bedrooms, full bath, and upper-floor laundry. Enjoy a 21'x20' rear-attached garage with 220V plug for EV/workshop and extended driveway. Unfinished basement offers future potential. Steps from a future school and close to Henday, CFB Edmonton, and shopping. Don't miss this exceptional opportunity!