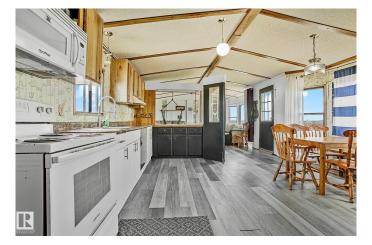

#### \$230,000

5 Bedroom, 2.50 Bathroom, 2,056 sqft Rural on 88.62 Acres

None, Rural Beaver County, AB

88.62 acres of flat, open land! Loads of potential including grazing pasture, hobby farm or a new build. Property has 2 wetland spaces attracting tons of wildlife. Relax in your oversized master bedroom & enjoy watching the sun rise over the water. 2,000 sq ft mobile home, partially renovated and ready to make your own. 5 bedrooms, 2 bathrooms. Septic installed & electricity brought in in 2023. Propane heat and pumphouse w/homemade cistern set up. Property is perimeter & cross-fenced w/sheep fence. Easy access directly off Hwy 14 & close to Viking. Enjoy the peace & quiet of country living while still being close to town amenities - and just over an hour from Edmonton. There is minimal tree cover. Site prep is straightforward - ideal for those yearning a rural lifestyle w/ample room to grow. A great opportunity for anyone seeking a wide open space in a convenient location.