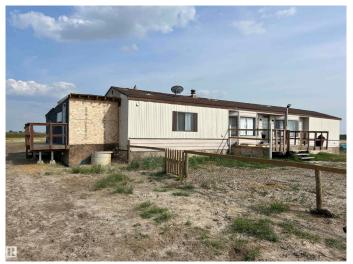

#### \$230,000

5 Bedroom, 2.50 Bathroom, 2,056 sqft Rural on 88.62 Acres

None, Rural Beaver County, AB

88.62 acres of flat, open land! Loads of potential including grazing pasture, hobby farm or a new build. Property has 2 wetland spaces attracting tons of wildlife. Relax in your oversized master bedroom & enjoy watching the sun rise over the water. 2,000 sq ft mobile home, partially renovated and ready to make your own. 5 bedrooms, 2 bathrooms. Septic installed & electricity brought in in 2023. Propane heat and pumphouse w/homemade cistern set up. Property is perimeter & cross-fenced w/sheep fence. Easy access directly off Hwy 14 & close to Viking. Enjoy the peace & quiet of country living while still being close to town amenities - and just over an hour from Edmonton. There is minimal tree cover. Site prep is straightforward - ideal for those yearning a rural lifestyle w/ample room to grow. A great opportunity for anyone seeking a wide open space in a convenient location.