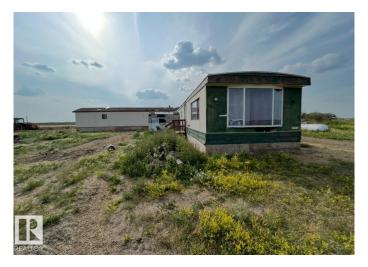

#### \$230,000

5 Bedroom, 2.50 Bathroom, 2,056 sqft Rural on 88.62 Acres

None, Rural Beaver County, AB

88.62 acres of flat, open land! Loads of potential including grazing pasture, hobby farm or a new build. Property has 2 wetland spaces attracting tons of wildlife. Relax in your oversized master bedroom & enjoy watching the sun rise over the water. 2,000 sq ft mobile home, partially renovated and ready to make your own. 5 bedrooms, 2 bathrooms. Septic installed & electricity brought in in 2023. Propane heat and pumphouse w/homemade cistern set up. Property is perimeter & cross-fenced w/sheep fence. Easy access directly off Hwy 14 & close to Viking. Enjoy the peace & quiet of country living while still being close to town amenities - and just over an hour from Edmonton. There is minimal tree cover. Site prep is straightforward - ideal for those yearning a rural lifestyle w/ample room to grow. A great opportunity for anyone seeking a wide open space in a convenient location.