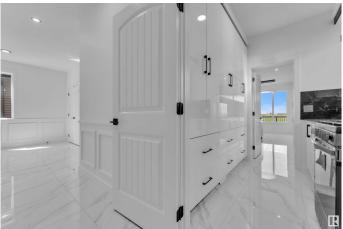

## \$715,000

5 Bedroom, 4.00 Bathroom, 2,302 sqft Single Family on 0.00 Acres

Klarvatten, Edmonton, AB

Stunning NEW TopRock Home in College Woods! Welcome to 2413.67 Sq ft of luxury living across two beautifully designed levels. This home features an extended chef's kitchen with an abundance of cabinetry, high-end appliances, and a separate spice kitchen. This house comes with 5 bedrooms and 4 bathrooms with spacious living room open to above concept. Enjoy the added benefit of a full walk-out basement backing onto lush greenery. Plus, the new home warranty offers added peace of mind. Please note: this property is now under construction. posted interior pictures of similiar layout.

#### Interior

Interior Features ensuite bathroom

Appliances Dishwasher-Built-In, Garage Control, Hood Fan, Oven-Built-In,

Oven-Microwave, Refrigerator, Stove-Countertop Electric, Stove-Gas

Heating Forced Air-1, Natural Gas