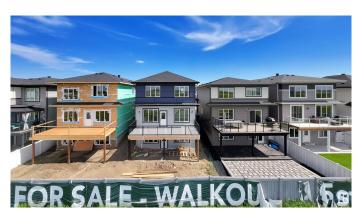

## \$715,000

5 Bedroom, 4.00 Bathroom, 2,302 sqft Single Family on 0.00 Acres

Klarvatten, Edmonton, AB

Stunning NEW TopRock Home in College Woods! Welcome to 2413.67 Sq ft of luxury living across two beautifully designed levels. This home features an extended chef's kitchen with an abundance of cabinetry, high-end appliances, and a separate spice kitchen. This house comes with 5 bedrooms and 4 bathrooms with spacious living room open to above concept. Enjoy the added benefit of a full walk-out basement backing onto lush greenery. Plus, the new home warranty offers added peace of mind. Please note: this property is now under construction. posted interior pictures of similiar layout.

#### **Amenities**

Amenities Ceiling 9 ft., Deck, Walkout Basement, 9 ft. Basement Ceiling

Parking Double Garage Attached