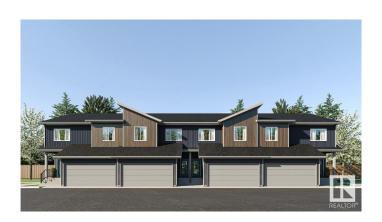

# \$439,000 - 6 710 Mattson Drive, Edmonton

MLS® #E4448893

### \$439,000

3 Bedroom, 2.50 Bathroom, 1,668 sqft Condo / Townhouse on 0.00 Acres

Mattson, Edmonton, AB

Welcome to The Rise at Mattson, Parkwood's latest multi-family project! These attached-garage townhomes offer farmhouse vibes with a modern twist in Southeast Edmonton's highly sought-after Mattson community. Unit 6 is an interior unit as part of a fourplex, featuring our double-attached garage model, the Equinox, which includes 1,623 square feet of living space with an option to develop the basement. Please note this is an interior unit. EQUINOX FEATURES: Coastal Contemporary Exterior Gorgeous Galley Kitchen Cozy Dining Nook + Living Room Spacious Loft + 3 Bedrooms Upstairs 3-piece Primary Ensuite + Walk-in Closet Photos are representative.