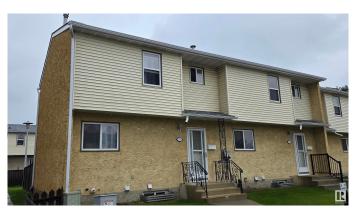

# \$224,900 - 289 Harrison Drive, Edmonton

MLS® #E4448914

### \$224,900

3 Bedroom, 2.00 Bathroom, 952 sqft Condo / Townhouse on 0.00 Acres

Homesteader, Edmonton, AB

A great opportunity in Homesteader! Tons of improvements to this 955 sq ft , 3 BR 2 bath corner unit townhome, including flooring, lighting, paint, kitchen, bathroom, and more. The newer high efficiency furnace and super low condo fees help to secure your investment, while the south facing backyard and connecting greenspace provides ample opportunity to kick back and relax. This self managed complex backs onto Edmonton's ravine system and off leash dog park, and has great transportation, schooling, and shopping options nearby. Come and see why this is home!

# **Community Information**

Address 289 Harrison Drive

Area Edmonton

Subdivision Homesteader

City Edmonton
County ALBERTA

Province AB

Postal Code T5A 2X5

## **Exterior**

Exterior Wood, Stucco, Vinyl

Exterior Features Cross Fenced, Fenced, Flat Site, Park/Reserve, Public Transportation,

Schools, Shopping Nearby

Roof Asphalt Shingles

Construction Wood, Stucco, Vinyl Foundation Concrete Perimeter