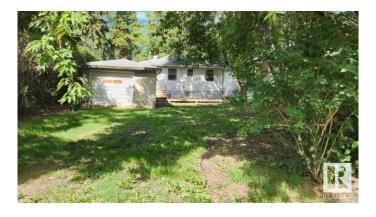

## \$429.900

3 Bedroom, 1.50 Bathroom, 757 sqft Single Family on 0.00 Acres

Westmount, Edmonton, AB

PROPERTY FOR REDEVELOPMENT. This 49 x 122 Lot in Westmount is backing onto a PARK and zoned RF3. It can accommodate two skinnies, a 4 plex or build your dream home in a desirable neighborhood.â€lthe possibilities are endless. Not only does this location provide great access to downtown and the river valley, but it also allows for easy commuting to the University & other amenities. The proximity to shops, farmers market, iconic 124st district, brewery district & restaurants in the downtown core make it an attractive choice for those seeking a vibrant community. Additionally, the nearby river valley offers opportunities for biking & walking, adding to the appeal of this redevelopment potential. Overall, this property presents a great opportunity for those looking to create their ideal urban lifestyle in one of Edmonton's most sought-after neighborhoods.

## **Amenities**

Amenities Deck

Parking Single Garage Detached

## **Exterior**

Exterior Wood, Vinyl

Exterior Features Back Lane, Backs Onto Park/Trees, Landscaped, Playground Nearby,

Schools, Shopping Nearby

Roof Asphalt Shingles

Construction Wood, Vinyl

Foundation Concrete Perimeter