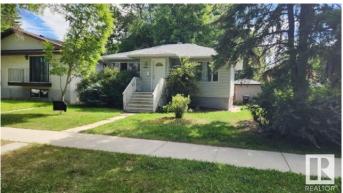

## \$429.900

3 Bedroom, 1.50 Bathroom, 757 sqft Single Family on 0.00 Acres

Westmount, Edmonton, AB

PROPERTY FOR REDEVELOPMENT. This 49 x 122 Lot in Westmount is backing onto a PARK and zoned RF3. It can accommodate two skinnies, a 4 plex or build your dream home in a desirable neighborhood.â€lthe possibilities are endless. Not only does this location provide great access to downtown and the river valley, but it also allows for easy commuting to the University & other amenities. The proximity to shops, farmers market, iconic 124st district, brewery district & restaurants in the downtown core make it an attractive choice for those seeking a vibrant community. Additionally, the nearby river valley offers opportunities for biking & walking, adding to the appeal of this redevelopment potential. Overall, this property presents a great opportunity for those looking to create their ideal urban lifestyle in one of Edmonton's most sought-after neighborhoods.

#### **Essential Information**

MLS® # E4448919 Price \$429,900 Bedrooms 3

Bathrooms 1.50

Full Baths 1
Half Baths 1

Square Footage 757
Acres 0.00
Year Built 1953

Type Single Family

Sub-Type Detached Single Family

Style Bungalow Status Active