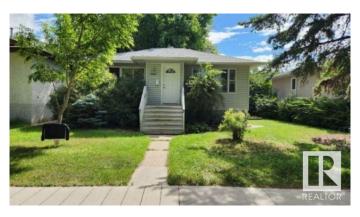

## \$429.900

3 Bedroom, 1.50 Bathroom, 757 sqft Single Family on 0.00 Acres

Westmount, Edmonton, AB

PROPERTY FOR REDEVELOPMENT. This 49 x 122 Lot in Westmount is backing onto a PARK and zoned RF3. It can accommodate two skinnies, a 4 plex or build your dream home in a desirable neighborhood.â€lthe possibilities are endless. Not only does this location provide great access to downtown and the river valley, but it also allows for easy commuting to the University & other amenities. The proximity to shops, farmers market, iconic 124st district, brewery district & restaurants in the downtown core make it an attractive choice for those seeking a vibrant community. Additionally, the nearby river valley offers opportunities for biking & walking, adding to the appeal of this redevelopment potential. Overall, this property presents a great opportunity for those looking to create their ideal urban lifestyle in one of Edmonton's most sought-after neighborhoods.

#### **Essential Information**

MLS® # E4448919 Price \$429,900 Bedrooms 3

Bathrooms 1.50

Full Baths 1
Half Baths 1

Square Footage 757
Acres 0.00
Year Built 1953

Type Single Family

Sub-Type Detached Single Family

Style Bungalow Status Active