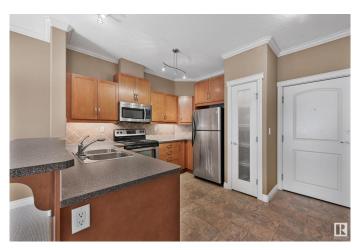

### \$205,000

1 Bedroom, 1.00 Bathroom, 675 sqft Condo / Townhouse on 0.00 Acres

Ritchie, Edmonton, AB

This WELL KEPT one bedroom unit located in SCONA GARDENS. 9' ceilings throughout. Open kitchen concept with modern decor with RAISED eating bar. Looking over the LIVING room which comes with electric fireplace. South facing balcony and view of courtyard. Comes with one underground parking and storage unit. Complex amenities has exercise room, car wash bay. Walking distance to WHYTE AVE urban lifestyle. Close to SHOPPING, RESTAURANTS, PUBLIC TRANSIT and easy access to U of A, DOWNTOWN....

#### Interior

Appliances Dishwasher-Built-In, Dryer, Fan-Ceiling, Microwave Hood Fan,

Refrigerator, Stove-Electric, Washer

Heating Fan Coil, Natural Gas