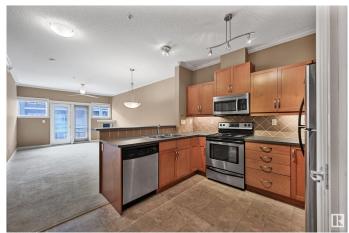

### \$205,000

1 Bedroom, 1.00 Bathroom, 675 sqft Condo / Townhouse on 0.00 Acres

Ritchie, Edmonton, AB

This WELL KEPT one bedroom unit located in SCONA GARDENS. 9' ceilings throughout. Open kitchen concept with modern decor with RAISED eating bar. Looking over the LIVING room which comes with electric fireplace. South facing balcony and view of courtyard. Comes with one underground parking and storage unit. Complex amenities has exercise room, car wash bay. Walking distance to WHYTE AVE urban lifestyle. Close to SHOPPING, RESTAURANTS, PUBLIC TRANSIT and easy access to U of A, DOWNTOWN....

#### Interior

Appliances Dishwasher-Built-In, Dryer, Fan-Ceiling, Microwave Hood Fan,

Refrigerator, Stove-Electric, Washer

Heating Fan Coil, Natural Gas