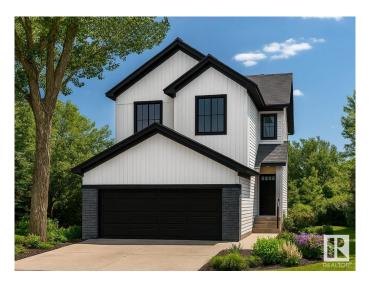

#### \$654,900

4 Bedroom, 3.00 Bathroom, 2,244 sqft Single Family on 0.00 Acres

Alces, Edmonton, AB

The Evan quick-possession home at 2807 5 Ave SW in Alces offers 2,110 sq ft, 3 bedrooms, 2.5 bathrooms, and an attached garage. The open-concept main floor seamlessly connects a chef-inspired kitchenâ€"with island, full-height cabinetry, and stainless-steel appliancesâ€"to the living and dining areas, ideal for both everyday living and entertaining. Upstairs, the primary bedroom features a walk-in closet and ensuite bathroom, accompanied by two additional bedrooms and a full bathroom. Stylish finishes and built-green energy-efficient systems add both comfort and value. The home is backed by full new-home warranty coverage. Photos are representative. Beautiful design, quality craftsmanship, and move-in readiness make this Evan model a standout in Alces.