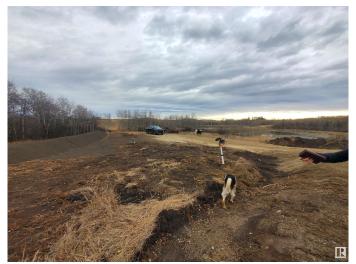

### \$250,000

0 Bedroom, 0.00 Bathroom, Rural on 2.64 Acres

None, Rural Lacombe County, AB

2.64 acre lot out of subdivision. Brand new septic tank and mound with 100 X 100 Ft dirt pad ready for development. Build your dream Barndonium at this ideal location. turn into driveway 38232 take immediate right.