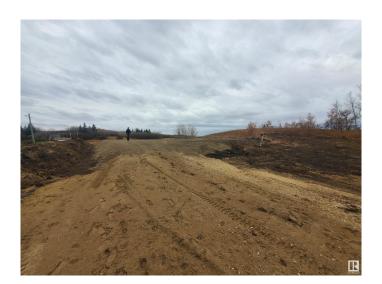

### \$250,000

0 Bedroom, 0.00 Bathroom, Rural on 2.64 Acres

None, Rural Lacombe County, AB

2.64 acre lot out of subdivision. Brand new septic tank and mound with 100 X 100 Ft dirt pad ready for development. Build your dream Barndonium at this ideal location. turn into driveway 38232 take immediate right.