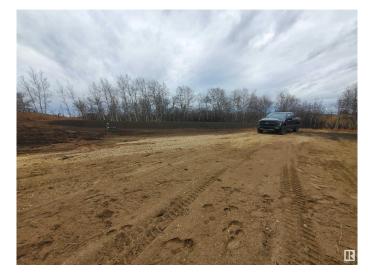

### \$250,000

0 Bedroom, 0.00 Bathroom, Rural on 2.64 Acres

None, Rural Lacombe County, AB

2.64 acre lot out of subdivision. Brand new septic tank and mound with 100 X 100 Ft dirt pad ready for development. Build your dream Barndonium at this ideal location. turn into driveway 38232 take immediate right.