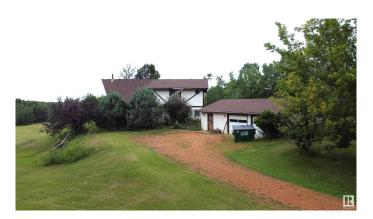

### \$275,000

3 Bedroom, 2.00 Bathroom, 2,082 sqft Rural on 4.18 Acres

Landsdowne Park, Rural Wetaskiwin County, AB

INVESTOR ALERT! Roll up your sleeves and make this place beautiful again. Over 2000 sq.ft. 3 bedroom, 2 bathroom has large open living spaces, 2nd floor open to vaulted ceilings, large windows and amazing views. Potential for walk out basement.

#### **Essential Information**

MLS® # E4449304 Price \$275,000

Bedrooms 3
Bathrooms 2.00

Full Baths 2

Square Footage 2,082 Acres 4.18

Year Built 1981

Type Rural

Sub-Type Detached Single Family

#### **Exterior**

Exterior Wood

Exterior Features Backs Onto Park/Trees, Rolling Land

Construction Wood

Foundation Concrete Perimeter