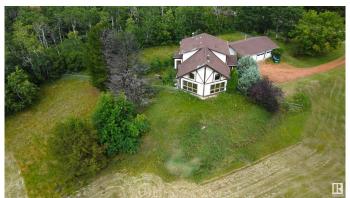

### \$275,000

3 Bedroom, 2.00 Bathroom, 2,082 sqft Rural on 4.18 Acres

Landsdowne Park, Rural Wetaskiwin County, AB

INVESTOR ALERT! Roll up your sleeves and make this place beautiful again. Over 2000 sq.ft. 3 bedroom, 2 bathroom has large open living spaces, 2nd floor open to vaulted ceilings, large windows and amazing views. Potential for walk out basement.

#### **Exterior**

Exterior Wood

Exterior Features Backs Onto Park/Trees, Rolling Land

Construction Wood

Foundation Concrete Perimeter