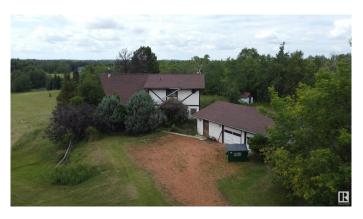

### \$275,000

3 Bedroom, 2.00 Bathroom, 2,082 sqft Rural on 4.18 Acres

Landsdowne Park, Rural Wetaskiwin County, AB

INVESTOR ALERT! Roll up your sleeves and make this place beautiful again. Over 2000 sq.ft. 3 bedroom, 2 bathroom has large open living spaces, 2nd floor open to vaulted ceilings, large windows and amazing views. Potential for walk out basement.

#### **Exterior**

Exterior Wood

Exterior Features Backs Onto Park/Trees, Rolling Land

Construction Wood

Foundation Concrete Perimeter