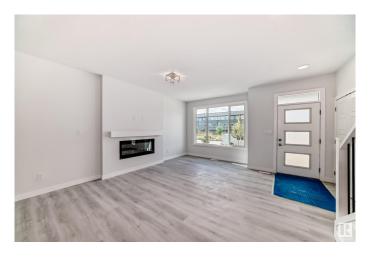

#### \$599.900

4 Bedroom, 4.00 Bathroom, 1,793 sqft Single Family on 0.00 Acres

Keswick Area, Edmonton, AB

Beautiful, brand new, and modern-designed home with LEGAL BASEMENT SUITE in KESWICK! The main floor offers a great room, nook area, den, full bathroom, and kitchen with light dual-tone cabinets to the ceilings and quartz countertops. The main floor offers an open concept layout with upgraded light fixtures, MDF shelving, built-in fireplace. Upper level comes with a bonus room, 3 bedrooms, 2 full bathrooms, and a balcony to sit and relax! This unique 2544 sq ft house has a separate side entrance to LEGAL BASEMENT SUITE suitable for bigger families or to help with the mortgage! The basement suite includes a kitchen, laundry, 1 bedroom, 1 den, and a rec area. This house comes with a Double rear attached garage.